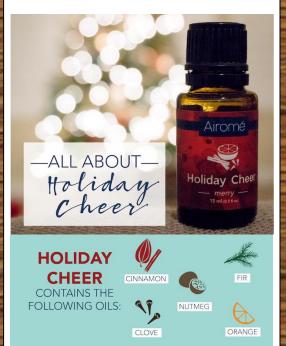

# **Essential Oil of the Month** (25% off):

Holiday Cheer

## **Essential Oil of the Month**

The November Essential Oil of the Month is Holiday Cheer, available at 25% off. We love this fragrance for getting in the holiday spirit. It's warm and comforting!