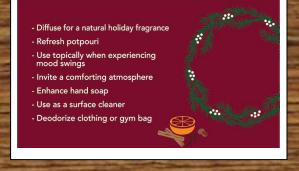

## **Essential Oil of the Month**

The November Essential Oil of the Month is Holiday Cheer, available at 25% off. We love this fragrance for getting in the holiday spirit. It's warm and comforting!