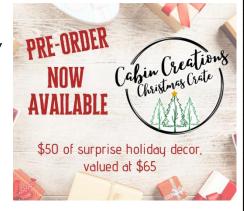

### **Christmas Crates**

Have you reserved one of our Christmas Crates yet? If not, now is the time! A Christmas Crate is a surprise box filled with unique holiday decor, sure to match any home or great for gift giving. The items are from companies that we usually buy from, but unique to the crate only (not available in store.) You can send it to a friend as a readymade gift, or keep it for yourself as a special splurge and a great deal. Boxes can be picked up

in store (free) or shipped (\$7.50) shortly after Thanksgiving. The items are valued at \$65 for only \$50. Go to our website to order or stop by in store!